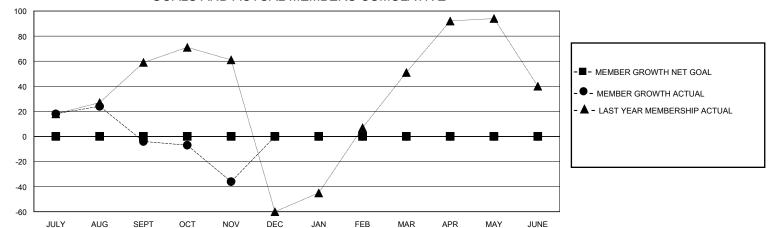

## District 201N5

Results as of: 11/30/2024

| GMT:          |               | LOC         | ATION AUSTRAL | _IA                   |                        |                                                        | GMT CA                                           |  |
|---------------|---------------|-------------|---------------|-----------------------|------------------------|--------------------------------------------------------|--------------------------------------------------|--|
|               | Club          | S           |               | Members               |                        |                                                        |                                                  |  |
|               | RESULTS FOR   | R 2024-2025 |               | RESULTS FOR 2024-2025 |                        |                                                        |                                                  |  |
| QUARTER       | NEW CLUB GOAL | NEW CLUBS   | DROPPED CLUBS | QUARTER               | BER GROWTH NET<br>GOAL | MEMBER GROWTH<br>ACTUAL                                | DROPPED<br>MEMBERS ACTUA<br>(including transfers |  |
| JULY/AUG/SEPT | 0             | 0           | 0             | JULY/AUG/SEPT         | 0                      | 85                                                     | 76                                               |  |
| OCT/NOV/DEC   | 1             | 0           | 0             | OCT/NOV/DEC           | 0                      | 67                                                     | 78                                               |  |
| JAN/FEB/MAR   | 0             | 0           | 0             | JAN/FEB/MAR           | 0                      | 0                                                      | 0                                                |  |
| APR/MAY/JUNE  | 0             | 0           | 0             | APR/MAY/JUNE          | 0                      | 0                                                      | 0                                                |  |
| 2.8           |               |             |               |                       |                        |                                                        |                                                  |  |
| 2             | <b></b>       | <b></b>     |               |                       |                        | $-\blacksquare - CURRENT YEAR GO- • - CURRENT YEAR AG$ |                                                  |  |
| 1.6           |               |             |               |                       |                        | - 🛦 - LAST YEAR ACTUA                                  | AL NEW CLUBS                                     |  |
| 0.8           |               |             |               |                       |                        |                                                        |                                                  |  |
| 0.8           |               |             |               |                       |                        | L                                                      |                                                  |  |
|               |               |             | • • •         |                       |                        |                                                        |                                                  |  |

GOALS AND ACTUAL MEMBERS CUMULATIVE

| DROPPED CLUBS: 0              |     | 36 CLUBS OF 82 ADDED 1 OR MORE | GENDER DISTRIBUTION                |                |   |
|-------------------------------|-----|--------------------------------|------------------------------------|----------------|---|
|                               |     | NEW MEMBERS                    | MALE                               | 1,152 (59.26%) |   |
| DROPPED MEMBERS               |     |                                | FEMALE                             | 790 (40.64%)   |   |
| DECEASED                      | 8   | CLICK HERE FOR CUMULATIVE      | TOTAL FAMILY UNIT MEMBERS          |                | 0 |
| CLUB CANCELLED 0<br>OTHER 146 |     | MEMBERSHIP DATA                |                                    |                | 0 |
|                               |     |                                | FAMILY MEMBERS PAYING HALF<br>DUES |                |   |
| TOTAL                         | 154 |                                |                                    |                |   |